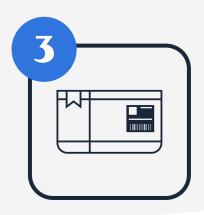

#### SHIP OR CARRY HOME

Ship your Milk Stork cooler Monday through Saturday via FedEx Priority Overnight (shipping labels included), or carry it home with you.

## SHIP OR CARRY HOME

Ship your Milk Stork cooler Monday through Saturday via FedEx Priority Overnight (shipping labels included), or carry it home with you.